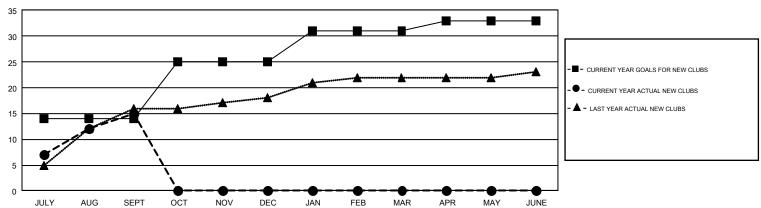

## GMT Constitutional Area 5 - M, Group F

GMT: OPEN

REPORT DOES NOT INCLUDE CLUBS IN UNDISTRICTED AREAS.

| Clubs         |               |             |               | Members               |                           |                         |                                                    |  |
|---------------|---------------|-------------|---------------|-----------------------|---------------------------|-------------------------|----------------------------------------------------|--|
|               | RESULTS FO    | R 2019-2020 |               | RESULTS FOR 2019-2020 |                           |                         |                                                    |  |
| QUARTER       | NEW CLUB GOAL | NEW CLUBS   | DROPPED CLUBS | QUARTER               | MEMBER GROWTH NET<br>GOAL | MEMBER GROWTH<br>ACTUAL | DROPPED<br>MEMBERS ACTUAL<br>(including transfers) |  |
| JULY/AUG/SEPT | 14            | 15          | 8             | JULY/AUG/SEPT         | 2350                      | 5,279                   | 615                                                |  |
| OCT/NOV/DEC   | 11            | 0           | 0             | OCT/NOV/DEC           | 1110                      | 0                       | 0                                                  |  |
| JAN/FEB/MAR   | 6             | 0           | 0             | JAN/FEB/MAR           | 975                       | 0                       | 0                                                  |  |
| APR/MAY/JUNE  | 2             | 0           | 0             | APR/MAY/JUNE          | 460                       | 0                       | 0                                                  |  |

## GOALS AND ACTUAL NEW CLUBS CUMULATIVE

| DROPPED CLUBS: 8  DROPPED MEMBERS |     | 862 CLUBS OF 1,207 ADDED 1 OR<br>MORE NEW MEMBERS | GENDER DIST  MALE  FEMALE       | RIBUTION<br>32,293 (67.80%)<br>15,339 (32.20%) |       |
|-----------------------------------|-----|---------------------------------------------------|---------------------------------|------------------------------------------------|-------|
| DECEASED                          | 14  | CHOK HERE FOR CHANN ATIVE                         | TOTAL FAMILY UNIT MEMBERS       |                                                | 8,461 |
| CLUB CANCELLED                    | 0   | CLICK HERE FOR CUMULATIVE MEMBERSHIP DATA         | FAMILY MEMBERS PAYING HALF DUES |                                                |       |
| OTHER                             | 601 |                                                   |                                 |                                                | 5,102 |
| TOTAL                             | 615 |                                                   |                                 |                                                |       |